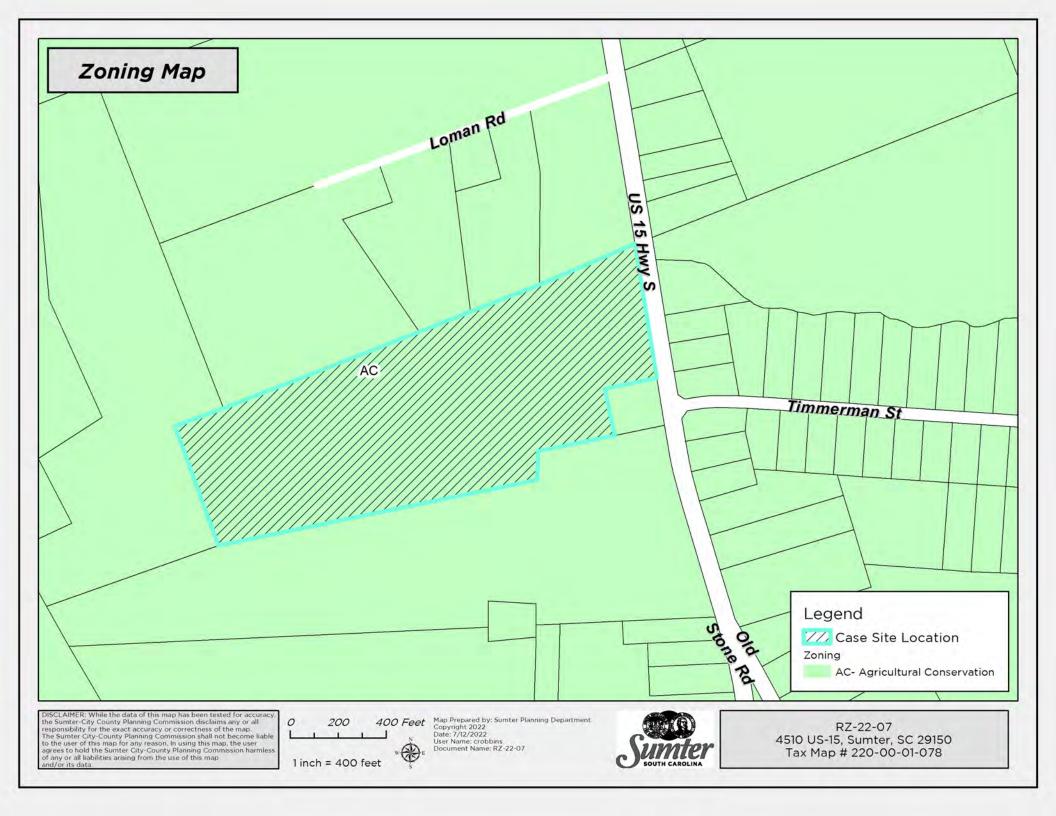

#### II. ZONING

The property is currently zoned Agricultural Conservation (AC) and is surrounded by the Agricultural Conservation (AC) zoning district in all directions.

The intent of the AC zoning district is to protect and preserve areas of the county which are presently rural or agricultural in character and use and are uniquely suited to agricultural use. Where urban development is permitted within the district, strict quality standards are required.

#### Permitted and Conditional Uses:

Funeral homes uses (SIC Code 726) require

Conditional-500 use approval in the AC zoning district. In addition to demonstrating compliance

with all applicable conditions, the applicant must obtain consent signatures from owners and/or tenants within 500 ft. of the proposed.