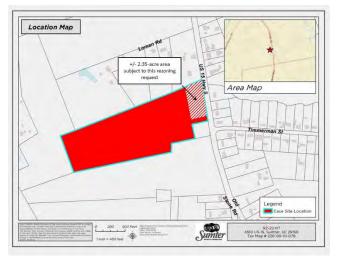

#### II. BACKGROUND

This is a request to rezone +/- 2.35 acres of land located at 4510 US 15 Hwy S. (herein referred to as the property) from Agricultural Conservation (AC) to Limited Commercial (LC). The property is currently a portion of a larger +/- 29.12 acre tract. The larger tract and area subject to this request is shown on the location map to the right. The +/- 2.35 acre are is more clearly displayed on a plat submitted by the applicant and shown on page 2.

Above: Area to be Rezoned highlighted in red.

The applicant has indicated their intent is to place a funeral home on the property. Funeral homes are a C-500 used in the AC zoning district, however; they are a by-right permitted use in the Limited Commercial zoning district. Although, funeral homes are a permitted use in the LC district, with approval of a rezone, the applicant has the option to develop the wide range of permitted uses in the Limited Commercial District.