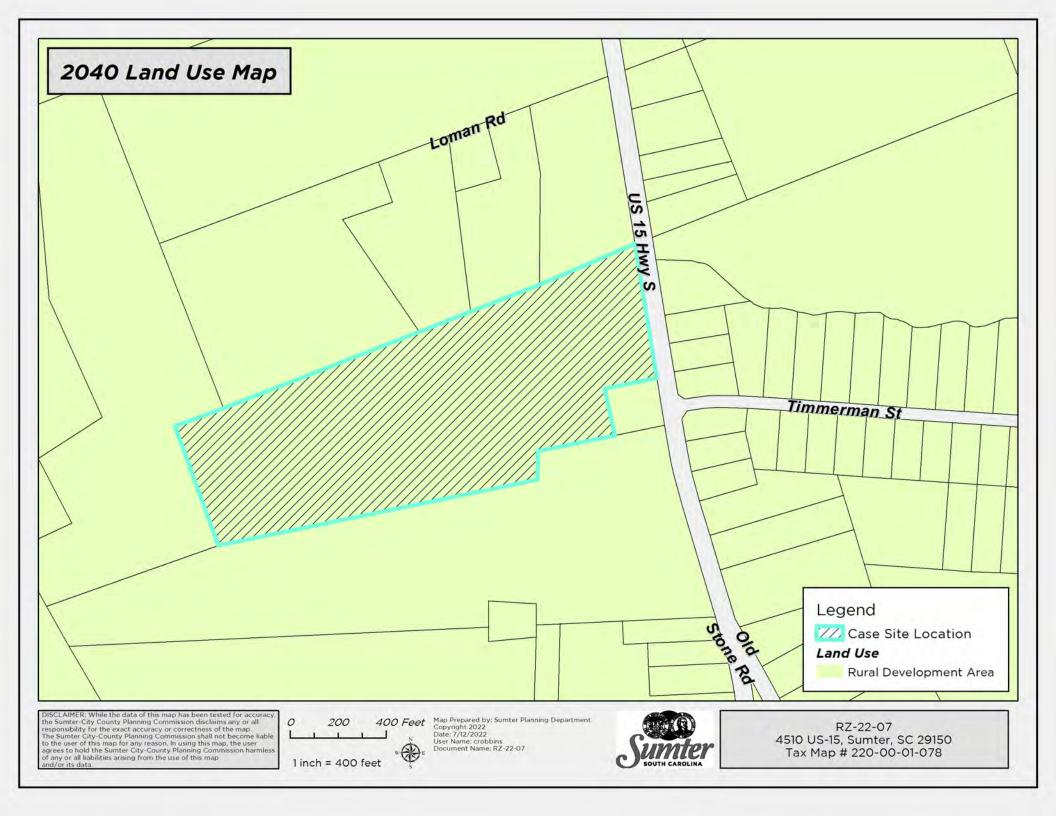

#### III. COMPATIBILITY WITH THE 2040 COMPREHENSIVE PLAN

The Sumter 2040 Comprehensive Plan shows that the property is influenced by the Rural Development Planning Area future land use designation.

The primary goal of the Rural Development Planning Area is to support low-density residential development and selected nonresidential and agricultural uses in a relaxed regulatory climate. Small scale, rural serving non-residential uses are directed to locate at intersections with arterial roads or major crossroads. Agribusiness and other rural employment options are encouraged to locate at major crossroads as well.

The subject property located along a major arterial road, and a request to rezone to the LC district is generally consistent with the Sumter 2040 Comprehensive Plan.