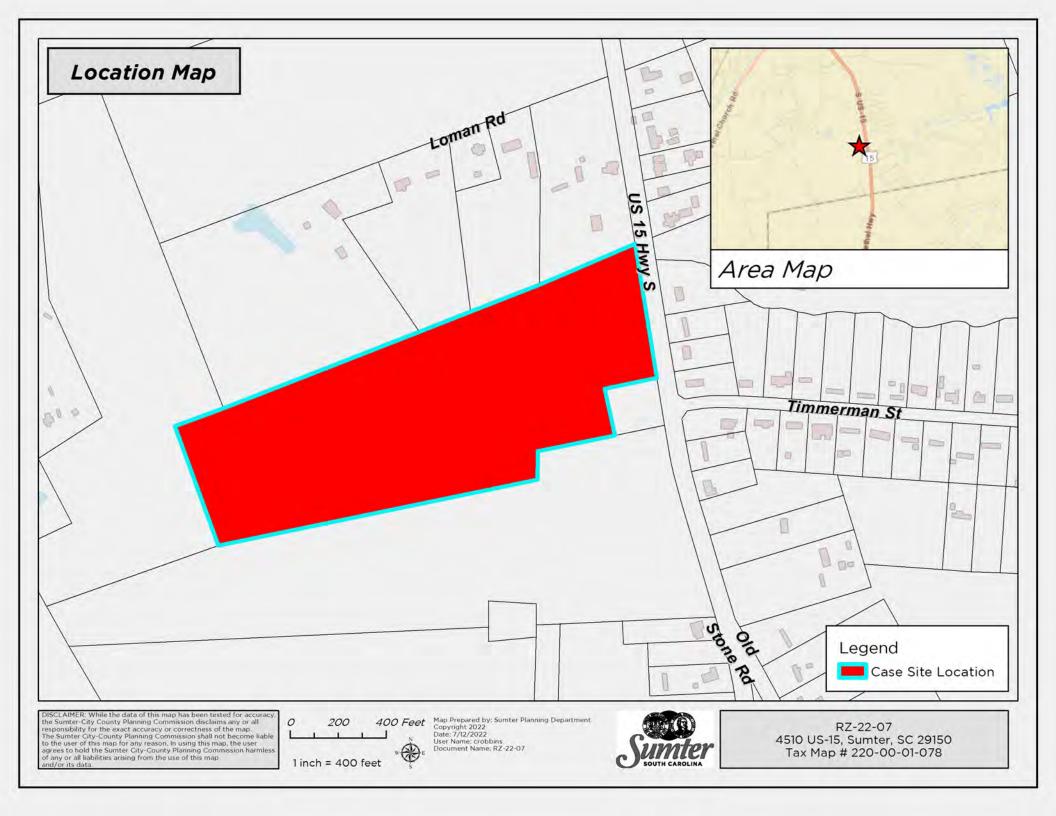

#### II. BACKGROUND

This is a request to rezone +/- 2.35 acres of land located at 4510 US 15 Hwy S. (herein referred to as the property) from Agricultural Conservation (AC) to Limited Commercial (LC). The property is currently a portion of a larger +/- 29.12 acre tract. The larger tract and area subject to this request is shown on the location map to the right. The +/- 2.35 acre are is more clearly displayed on a plat submitted by the applicant and shown on page 2.

Above: Area to be Rezoned highlighted in red.

The applicant has indicated their intent is to place a funeral home on the property. Funeral homes are a C-500 used in the AC zoning district, however; they are a by-right permitted use in the Limited Commercial zoning district. Although, funeral homes are a permitted use in the LC district, with approval of a rezone, the applicant has the option to develop the wide range of permitted uses in the Limited Commercial District.