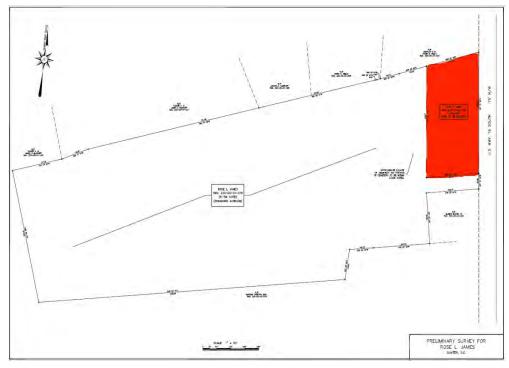

#### II. BACKGROUND

This is a request to rezone +/- 2.35 acres of land located at 4510 US 15 Hwy S. (herein referred to as the property) from Agricultural Conservation (AC) to Limited Commercial (LC). The property is currently a portion of a larger +/- 29.12 acre tract. The larger tract and area subject to this request is shown on the location map to the right. The +/- 2.35 acre are is more clearly displayed on a plat submitted by the applicant and shown on page 2.

Above: Area to be Rezoned highlighted in red.

The applicant has indicated their intent is to place a funeral home on the property. Funeral homes are a C-500 used in the AC zoning district, however; they are a by-right permitted use in the Limited Commercial zoning district. Although, funeral homes are a permitted use in the LC district, with approval of a rezone, the applicant has the option to develop the wide range of permitted uses in the Limited Commercial District.