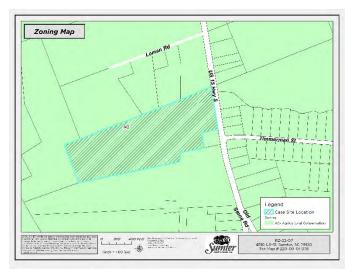

#### II. ZONING

The property is currently zoned Agricultural Conservation (AC) and is surrounded by the Agricultural Conservation (AC) zoning district in all directions.

The intent of the AC zoning district is to protect and preserve areas of the county which are presently rural or agricultural in character and use and are uniquely suited to agricultural use. Where urban development is permitted within the district, strict quality standards are required.