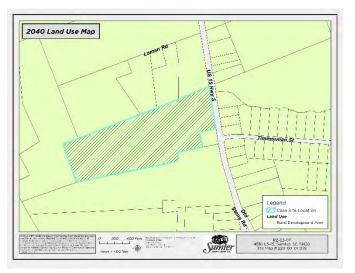

#### III. COMPATIBILITY WITH THE 2040 COMPREHENSIVE PLAN

The Sumter 2040 Comprehensive Plan shows that the property is influenced by the Rural Development Planning Area future land use designation.

The primary goal of the Rural Development Planning Area is to support low-density residential development and selected nonresidential and agricultural uses in a relaxed regulatory climate. Small scale, rural serving non-residential uses are directed to locate at intersections with arterial roads or major crossroads. Agribusiness and other rural employment options are encouraged to locate at major crossroads as well.

The subject property located along a major arterial road, and a request to rezone to the LC district is generally consistent with the Sumter 2040 Comprehensive Plan.