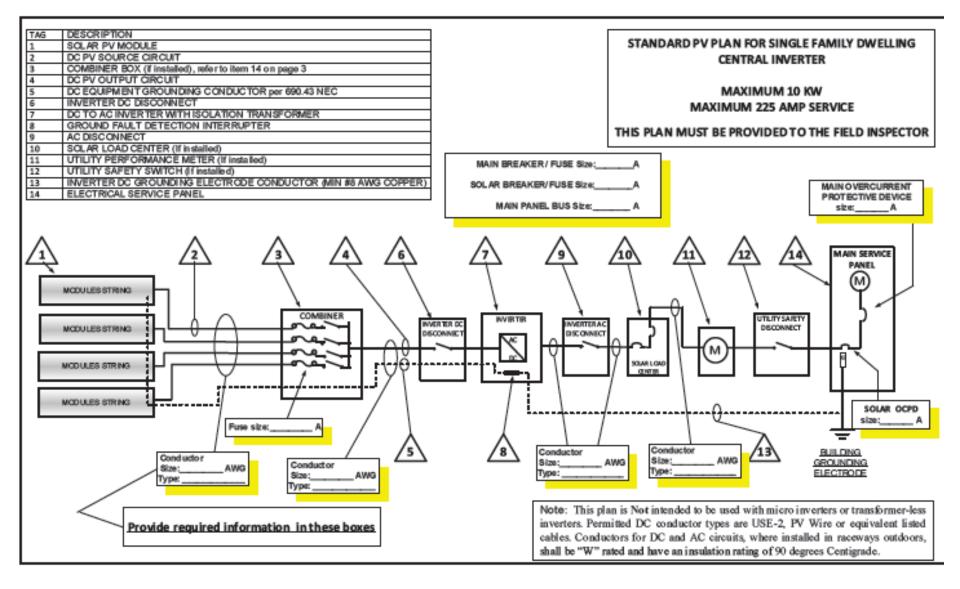

## Brief Overview of PV Systems

LOGO

## SOLAR PV STANDARD PLAN

Central Inverter Systems for Single Family Dwellings

- 23. The following signage is required to be installed:
  - (a) Per Section 690.17 2010 CEC, where both the line and load side terminals of any disconnect may be live in the "OFF" position the following warning shall be placed on the front of the disconnect "WARNING LINE AND LOAD TERMINALS MAY BE ENERGIZED IN THE OPEN POSITION".



Note: Italicized text shown inside the boxes is not required to be part of the sign, it is only for reference.

## PV Central Invertor System



## Micro Invertor System