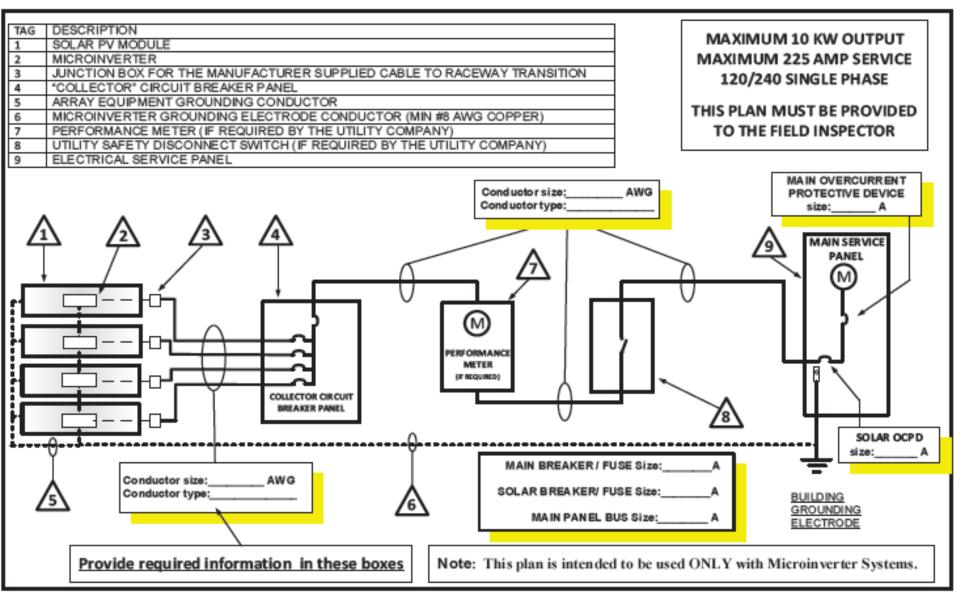

## Brief Overview of PV Systems

LOGO

## SOLAR PV STANDARD PLAN

Central Inverter Systems for Single Family Dwellings

- 23. The following signage is required to be installed:
  - (a) Per Section 690.17 2010 CEC, where both the line and load side terminals of any disconnect may be live in the "OFF" position the following warning shall be placed on the front of the disconnect "WARNING LINE AND LOAD TERMINALS MAY BE ENERGIZED IN THE OPEN POSITION".



Note: Italicized text shown inside the boxes is not required to be part of the sign, it is only for reference.

## PV Central Invertor System



## Micro Invertor System