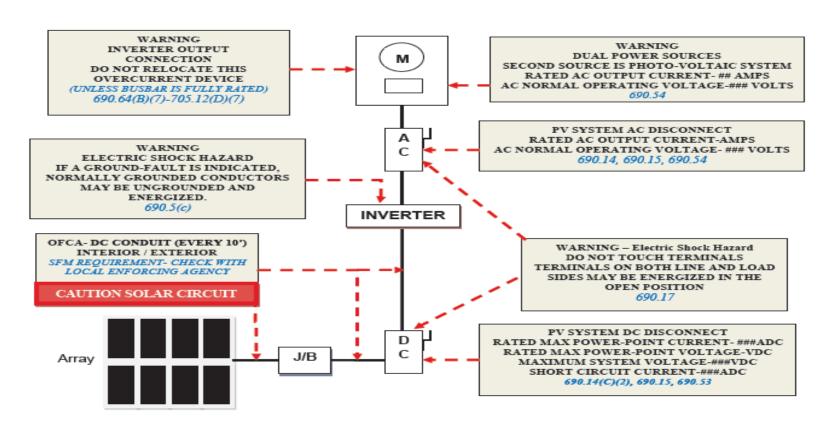

## SOLAR PV STANDARD PLAN

Central Inverter Systems for Single Family Dwellings

- 23. The following signage is required to be installed:
  - (a) Per Section 690.17 2010 CEC, where both the line and load side terminals of any disconnect may be live in the "OFF" position the following warning shall be placed on the front of the disconnect "WARNING LINE AND LOAD TERMINALS MAY BE ENERGIZED IN THE OPEN POSITION".

Note: Italicized text shown inside the boxes is not required to be part of the sign, it is only for reference.